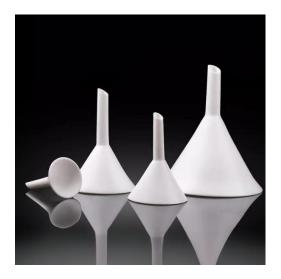

## 聚四氟乙烯布氏漏斗/聚四氟乙烯三角漏斗

货号: PTFE-30

## 简介

聚四氟乙烯漏斗是一种实验室设备,主要用于过滤过程,特别是分离混合物中的固相和液相。这种装置可以实现高效快速的过滤,是各种化学和生物应用中不可或缺的设备。

了解更多

| 型号                      | 总高度 ( 毫米 )      | 管内径(毫米)        | 外径(毫米)            |
|-------------------------|-----------------|----------------|-------------------|
| 52 毫米                   | 95              | 7.2            | 52                |
| 80 毫米                   | 120             | 8.2            | 79                |
| 105 毫米                  | 148             | 11.5           | 101               |
| 160 毫米                  | 185             | 12.5           | 144               |
|                         |                 |                |                   |
| 型号                      | 总高度(毫米)         | 外径 ( 毫米 )      | 管外径 ( 毫米 )        |
|                         |                 |                |                   |
| 50 毫米                   | 123             | 50             | 14.4              |
| 50 毫米<br>60 毫米          | 123<br>127      | 50<br>60       | 14.4              |
|                         |                 |                |                   |
| 60 毫米                   | 127             | 60             | 14.4              |
| 60 毫米<br>70 毫米          | *               | 60<br>70       | *                 |
| 60 毫米<br>70 毫米<br>90 毫米 | 127<br>*<br>145 | 60<br>70<br>90 | 14.4<br>*<br>14.4 |