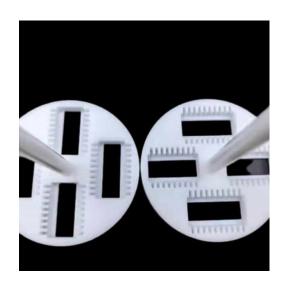

## 简介

聚四氟乙烯空心清洗花篮是一种专用的实验室工具,设 计用于高效、安全的清洗过程。这种花篮由优质聚四氟 乙烯 (PTFE)制成,具有优异的耐酸、耐碱和耐有机溶 剂性能,可确保在各种化学环境下的耐用性和可靠性。

了解更多

| 模型         | 直径    | 槽数 | 槽宽     | 槽长    | 总厚度  | 槽深度  | 手柄长度   |
|------------|-------|----|--------|-------|------|------|--------|
| 500 毫升烧杯中空 | 80 毫米 | 24 | 2.5 毫米 | 31 毫米 | 8 毫米 | 6 毫米 | 100 毫米 |
| 500 毫升烧杯空心 | 80 毫米 | 26 | 2.5 毫米 | 26 毫米 | 8 毫米 | 6 毫米 | 100 毫米 |
| 500 毫升烧杯空心 | 80 毫米 | 28 | 2.5 毫米 | 31 毫米 | 8 毫米 | 6 毫米 | 100 毫米 |
| 500 毫升烧杯空心 | 80 毫米 | 30 | 1.5 毫米 | 31 毫米 | 8 毫米 | 6 毫米 | 100 毫米 |
| 500 毫升烧杯空心 | 80 毫米 | 33 | 1.5 毫米 | 26 毫米 | 8 毫米 | 6 毫米 | 100 毫米 |
| 500 毫升烧杯空心 | 80 毫米 | 38 | 1.5 毫米 | 21 毫米 | 8 毫米 | 6 毫米 | 100 毫米 |
| 500 毫升烧杯空心 | 80 毫米 | 40 | 2.5 毫米 | 16 毫米 | 8 毫米 | 6 毫米 | 100 毫米 |
| 500 毫升烧杯空心 | 80 毫米 | 52 | 1.5 毫米 | 16 毫米 | 8 毫米 | 6 毫米 | 100 毫米 |
| 500 毫升烧杯空心 | 80 毫米 | 61 | 2.5 毫米 | 11 毫米 | 8 毫米 | 6 毫米 | 100 毫米 |
| 500 毫升烧杯空心 | 80 毫米 | 78 | 1.5 毫米 | 11 毫米 | 8 毫米 | 6 毫米 | 100 毫米 |