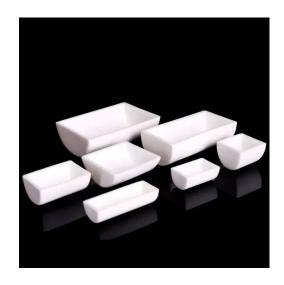

## 简介

坩埚是广泛用于熔化和加工各种材料的容器,半圆船形 坩埚适用于特殊的熔化和加工要求。它们的类型和用途 因材料和形状而异。

## 了解更多

| 5 毫升 ( 40x25x17 毫米 )     | 17 毫升 ( 55x35x22 毫米 ) | 42 毫升(100x40x25 毫米)   | 97 毫升 ( 250x40x19 毫米 )    | 9 毫升 ( 带盖 ) (100x20x15 毫米  |
|--------------------------|-----------------------|-----------------------|---------------------------|----------------------------|
| 7 毫升(100x20x20 毫米)       | 18 亳升(80x30x16 亳米)    | 48 毫升(100x45x22 毫米)   | 110 毫升(100x65x30 毫米)      | 20 毫升 ( 带盖 ) (100x30x20 毫米 |
| 9 毫升 ( 65x25x16 毫米 )     | 20 毫升(100x30x20 毫米)   | 58 毫升 ( 60x55x40 毫米 ) | 1025 毫升 ( 200x130x60 毫米 ) | 30毫升(带盖)(100x35x18mm       |
| 9 毫升 ( 100x20x15 毫米 )    | 30 毫升(100x35x18 毫米)   | 60 毫升(150x40x20 毫米)   | 700 毫升 ( 150x150x60 毫米 )  | 40 毫升 ( 带盖 ) (100x40x20 毫米 |
| 9.5 毫升 ( 38x34x19 毫米 )   | 40 毫升 ( 60x54x24 毫米 ) | 65 毫升(100x50x30 毫米)   | 800 毫升 ( 180x120x45 毫米 )  | 42 毫升 ( 带盖 ) (100x40x25 毫米 |
| 12 毫升 ( 40x35x25 毫米 )    | 40 毫升(100x40x20 毫米)   | 85 毫升(115x55x28 毫米)   | 7 毫升(带盖)(100x20x20mm      | 65 毫升 ( 带盖 ) (100x50x30 毫米 |
| 700 毫升,带盖(150x150x60 毫米) |                       |                       |                           |                            |