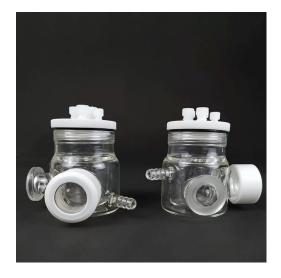

## Introduction

Double-layer H-type optical water bath electrolytic cells, with excellent corrosion resistance and a wide range of specifications available. Customization options are also available.

Learn More